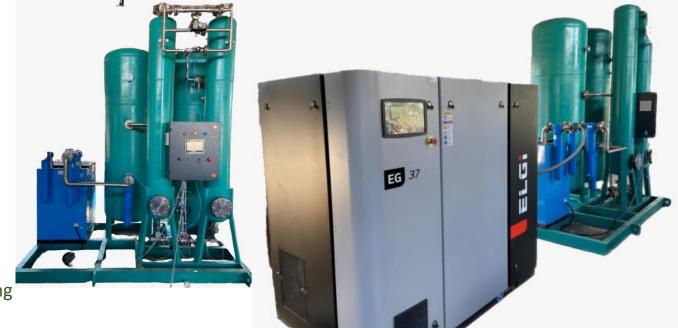

First, air is compressed up to 10 bars with the help of compressors, then air is dried out to remove the Moisture in the air. Filtration takes place thereafter to filter out the remaining particles, aerosol and oil which is in the pressurized air stream. Carbon Tower ensures long term oil free oxygen delivery.

# PSA PLANT SPECIFICATIONS

| Model   | LPM  | Cu. M / Hr | Equivalent        | Air Compressor power |
|---------|------|------------|-------------------|----------------------|
|         |      |            | D type- Cyls./day | Power KW             |
| FT 50   | 50   | 3          | 10                | 5                    |
| FT 85   | 85   | 5.1        | 17                | 7.5                  |
| FT 150  | 150  | 9          | 31                | 11                   |
| FT 200  | 200  | 12         | 41                | 15                   |
| FT 250  | 250  | 15         | 51                | 22                   |
| FT 360  | 360  | 21.6       | 74                | 30                   |
| FT 480  | 480  | 28.8       | 99                | 37                   |
| FT 600  | 600  | 36         | 123               | 45                   |
| FT 1000 | 1000 | 60         | 206               | 75                   |