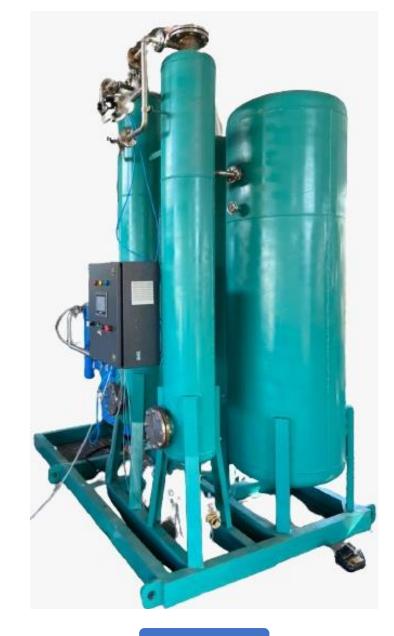

**PSA Tower** 

# PSA PLANT SPECIFICATIONS

| Model   | LPM  | Cu. M / Hr | Equivalent        | Air Compressor power |
|---------|------|------------|-------------------|----------------------|
|         |      |            | D type- Cyls./day | Power KW             |
| FT 50   | 50   | 3          | 10                | 5                    |
| FT 85   | 85   | 5.1        | 17                | 7.5                  |
| FT 150  | 150  | 9          | 31                | 11                   |
| FT 200  | 200  | 12         | 41                | 15                   |
| FT 250  | 250  | 15         | 51                | 22                   |
| FT 360  | 360  | 21.6       | 74                | 30                   |
| FT 480  | 480  | 28.8       | 99                | 37                   |
| FT 600  | 600  | 36         | 123               | 45                   |
| FT 1000 | 1000 | 60         | 206               | 75                   |