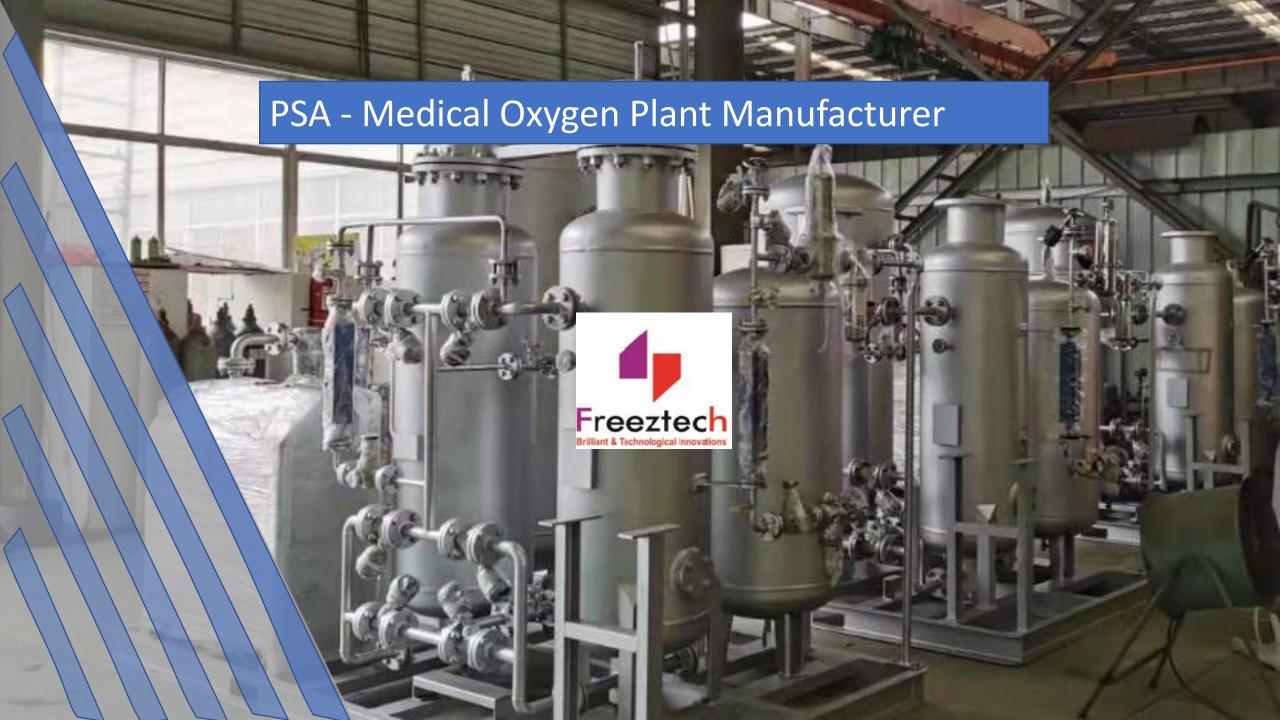

# **PSA- MEDICAL OXYGEN PLANT**

Our main focus in the sector will be to develop the support of Oxygen lines by producing the Oxygen with our PSA plant in around hospitals - on site

Oxygen is very essential resource in Hospitals for respiration of the Patients and the anesthesia support while surgeries

# **PSA - Pressure Swing Adsorption Technology**

Pressure Swing Adsorption Technology (PSA) technology is used with specially developed adsorbents Called zeolites to separate oxygen from nitrogen to be able to use pure oxygen in many applications.

PSA unit consists two tanks filled with zeolites. Each column undergoes cyclic sequence of pressurization Generation, equalization and exhaust cycles for continues flow of high purity oxygen.